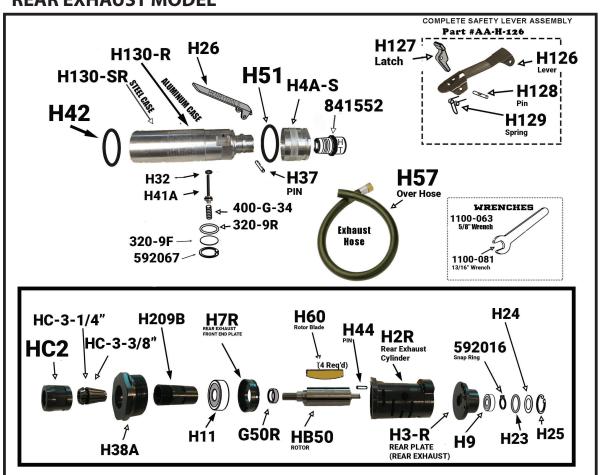

## **REAR EXHAUST MODEL**

# MODELS 400GER 400GERS REAR EXHAUST

| NO. | PART NUMBER | DESCRIPTION                |
|-----|-------------|----------------------------|
| 1   | N/A         | N/A                        |
| 2   | H42         | O-RING                     |
| 3   | H130-SR     | STEEL EXHAUST CASE         |
| 4   | H130-R      | ALUMINUM CASE              |
| 5   | H26         | LEVER                      |
| 6   | 841552      | 3/8 NPT TO 3/8 NPT BUSHING |
| 7   | H37         | PIN                        |
| 8   | H32         | O-RING                     |
| 9   | H41A        | THROTTLE VALVE             |
| 10  | 400-G-34    | SPRING                     |

|     | The second secon |                            |    |
|-----|--------------------------------------------------------------------------------------------------------------------------------------------------------------------------------------------------------------------------------------------------------------------------------------------------------------------------------------------------------------------------------------------------------------------------------------------------------------------------------------------------------------------------------------------------------------------------------------------------------------------------------------------------------------------------------------------------------------------------------------------------------------------------------------------------------------------------------------------------------------------------------------------------------------------------------------------------------------------------------------------------------------------------------------------------------------------------------------------------------------------------------------------------------------------------------------------------------------------------------------------------------------------------------------------------------------------------------------------------------------------------------------------------------------------------------------------------------------------------------------------------------------------------------------------------------------------------------------------------------------------------------------------------------------------------------------------------------------------------------------------------------------------------------------------------------------------------------------------------------------------------------------------------------------------------------------------------------------------------------------------------------------------------------------------------------------------------------------------------------------------------------|----------------------------|----|
| NO. | PART NUMBER                                                                                                                                                                                                                                                                                                                                                                                                                                                                                                                                                                                                                                                                                                                                                                                                                                                                                                                                                                                                                                                                                                                                                                                                                                                                                                                                                                                                                                                                                                                                                                                                                                                                                                                                                                                                                                                                                                                                                                                                                                                                                                                    | DESCRIPTION                |    |
| 11  | 320-9R                                                                                                                                                                                                                                                                                                                                                                                                                                                                                                                                                                                                                                                                                                                                                                                                                                                                                                                                                                                                                                                                                                                                                                                                                                                                                                                                                                                                                                                                                                                                                                                                                                                                                                                                                                                                                                                                                                                                                                                                                                                                                                                         | O-RING                     | E  |
| 12  | 320-9F                                                                                                                                                                                                                                                                                                                                                                                                                                                                                                                                                                                                                                                                                                                                                                                                                                                                                                                                                                                                                                                                                                                                                                                                                                                                                                                                                                                                                                                                                                                                                                                                                                                                                                                                                                                                                                                                                                                                                                                                                                                                                                                         | VALVE COVER                | ľ  |
| 13  | 592067                                                                                                                                                                                                                                                                                                                                                                                                                                                                                                                                                                                                                                                                                                                                                                                                                                                                                                                                                                                                                                                                                                                                                                                                                                                                                                                                                                                                                                                                                                                                                                                                                                                                                                                                                                                                                                                                                                                                                                                                                                                                                                                         | SNAP RING                  | ŀ  |
| 14  | HC-2                                                                                                                                                                                                                                                                                                                                                                                                                                                                                                                                                                                                                                                                                                                                                                                                                                                                                                                                                                                                                                                                                                                                                                                                                                                                                                                                                                                                                                                                                                                                                                                                                                                                                                                                                                                                                                                                                                                                                                                                                                                                                                                           | COLLET NUT                 |    |
| 15  | HC-3-1/4"                                                                                                                                                                                                                                                                                                                                                                                                                                                                                                                                                                                                                                                                                                                                                                                                                                                                                                                                                                                                                                                                                                                                                                                                                                                                                                                                                                                                                                                                                                                                                                                                                                                                                                                                                                                                                                                                                                                                                                                                                                                                                                                      | 1/4" INSERT                | K  |
| 16  | HC-3-3/8"                                                                                                                                                                                                                                                                                                                                                                                                                                                                                                                                                                                                                                                                                                                                                                                                                                                                                                                                                                                                                                                                                                                                                                                                                                                                                                                                                                                                                                                                                                                                                                                                                                                                                                                                                                                                                                                                                                                                                                                                                                                                                                                      | 3/8" INSERT                | [  |
| 17  | H38A                                                                                                                                                                                                                                                                                                                                                                                                                                                                                                                                                                                                                                                                                                                                                                                                                                                                                                                                                                                                                                                                                                                                                                                                                                                                                                                                                                                                                                                                                                                                                                                                                                                                                                                                                                                                                                                                                                                                                                                                                                                                                                                           | MOTOR RETAINER             | Ŋ. |
| 18  | H209B                                                                                                                                                                                                                                                                                                                                                                                                                                                                                                                                                                                                                                                                                                                                                                                                                                                                                                                                                                                                                                                                                                                                                                                                                                                                                                                                                                                                                                                                                                                                                                                                                                                                                                                                                                                                                                                                                                                                                                                                                                                                                                                          | COLLET BODY                |    |
| 19  | H11                                                                                                                                                                                                                                                                                                                                                                                                                                                                                                                                                                                                                                                                                                                                                                                                                                                                                                                                                                                                                                                                                                                                                                                                                                                                                                                                                                                                                                                                                                                                                                                                                                                                                                                                                                                                                                                                                                                                                                                                                                                                                                                            | BEARING                    | ]  |
| 20  | H7R                                                                                                                                                                                                                                                                                                                                                                                                                                                                                                                                                                                                                                                                                                                                                                                                                                                                                                                                                                                                                                                                                                                                                                                                                                                                                                                                                                                                                                                                                                                                                                                                                                                                                                                                                                                                                                                                                                                                                                                                                                                                                                                            | FRONT END PLATE(Rear Exhs) | ľ  |
| 21  | H60                                                                                                                                                                                                                                                                                                                                                                                                                                                                                                                                                                                                                                                                                                                                                                                                                                                                                                                                                                                                                                                                                                                                                                                                                                                                                                                                                                                                                                                                                                                                                                                                                                                                                                                                                                                                                                                                                                                                                                                                                                                                                                                            | ROTOR BLADE (5 are req'd)  | ľ  |
|     |                                                                                                                                                                                                                                                                                                                                                                                                                                                                                                                                                                                                                                                                                                                                                                                                                                                                                                                                                                                                                                                                                                                                                                                                                                                                                                                                                                                                                                                                                                                                                                                                                                                                                                                                                                                                                                                                                                                                                                                                                                                                                                                                | -                          |    |

# Model 400GERS Rear Exhaust die Grinder. 1.2 H.P. with an Erickson style collet.

| NO. | PART NUMBER | DESCRIPTION                       |
|-----|-------------|-----------------------------------|
| 22  | HB50        | ROTOR                             |
| 23  | H2R         | CYLINDER (For Rear Exhaust Model) |
| 24  | 400-44      | PIN                               |
| 25  | H3-R        | REAR EXHAUST PLATE (rear exhs)    |
| 26  | H9          | BEARING                           |
| 27  | 592016      | SNAP RING                         |
| 28  | H23         | O-RING                            |
| 29  | H24         | BEARING COVER                     |
| 30  | H25         | SNAP RING                         |
| 31  | AAH-126     | COMPLETE SAFETY LEVER Assmb       |
| 32  | H127        | SAFETY LATCH                      |
| 33  | H126        | SAFETY LEVER (BARE)               |
| 34  | H128        | PIN                               |
| 35  | H129        | LEVER SPRING                      |
| 37  | 1100-081    | 13/16"WRENCH                      |
| 38  | 1100-063    | 5/8"WRENCH                        |
| 39  | H4A-S       | EXHAUST DIFFUSER                  |
| 40  | H57         | HOSE with Zip Tie                 |
| 41  | G50R        | SPACER                            |