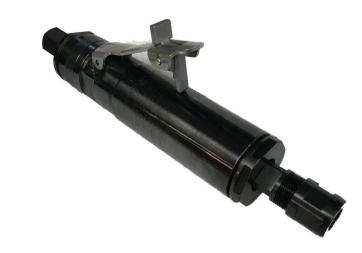

# 1.2 H.P. REAR EXHAUST DIE GRINDER

### 1.2 H.P. REAR EXHAUST DIE GRINDER

| Model   | Exhaust   | Throttle  |             | Power    | Case     | We                  | ight  |                       |           | Air                  |                 |
|---------|-----------|-----------|-------------|----------|----------|---------------------|-------|-----------------------|-----------|----------------------|-----------------|
| Number  | Direction | Type      | Speed       |          | Material | Aluminum            | Steel | Length                | Diameter  | Consump-<br>tion     | Collet Sizes    |
| 400GER  | REAR      | (L) Lever | 18000 R.P.M | 1.2 H.P. | Alum.    | 1.8 lb.<br>(0.8 Kg) |       | 7.52 Inch<br>(191 mm) |           | 35 CFM<br>(16.5 L/S) | 1/4 Inch Collet |
| 400GERS | EXHAUST   |           | 20000 R.P.M | 900 W    | Steel    | 1.8 lb.<br>(0.8 Kg) |       | 7.52 Inch<br>(191 mm) | 41 l mm l | (16.5 L/S)<br>Max.   | 3/8 Inch Collet |

Model 400GERS STEEL REAR Exhaust Die Grinder. (1.2 H.P.)